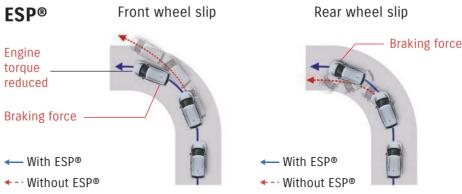

## **One-of-a-Kind Safety.**

With a host of safety features that help protect both occupants and pedestrians, the Fronx lets you take on the city roads with confidence.

In situations where you turn the steering wheel too sharply and/or the road is slippery, the ESP® automatically takes control of the engine torque and brakes to help you maintain directional control.

### **ESP**<sup>®</sup>

Engine toraue reduced

Braking force

← With FSP®

### Electronic Stability Program (ESP®)

\*ESP is a registered trademark of Mercedes-Benz Group AG. The ESP is designed to help keep the new Fronx under control. However, its effectiveness depends on driving conditions and the state of the road surface. If the tyres exceed their grip limit and the wheels start to spin or skid, it may not be fully effective.