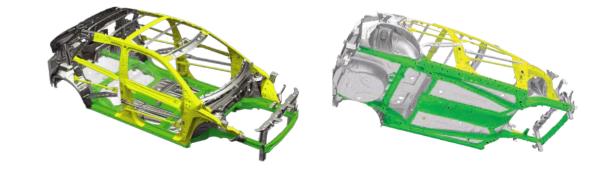

### Total Effective Control Technology (TECT)

The Fronx's design centres around Suzuki's lightweight, impact-absorbing TECT concept, resulting in a structure that efficiently absorbs and disperses energy in the event of a collision.