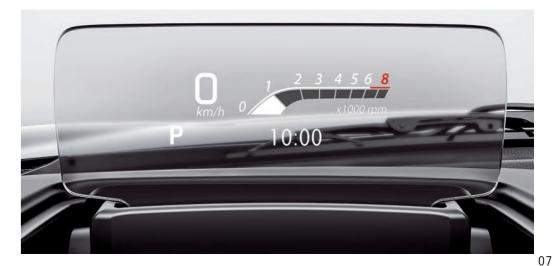

### Head-up display (HUD)

The combiner type head-up display keeps you focused on the road by projecting information of the instrument cluster and navigation onto the combiner. Note: GLX grade only.