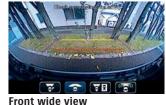

### 360 view camera

Parking is now easier with the Fronx's 360 view camera mounted at the front, side and rear to provide a real-time view of the area surrounding the vehicle. As the car manoeuvres into a parking space, the 360 view camera system shows nearby obstacles, helping avoid collision.

Top view

3D view