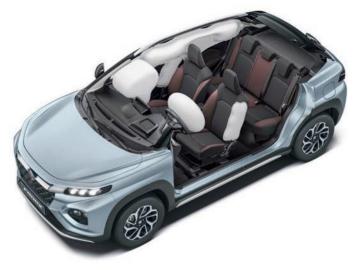

### Airbags

The Fronx is equipped with dual front and side airbags, that help keep you and your co-passenger safe. In addition curtain airbags are present for the driver and passengers in the front and rear, on both sides of the seat.

\*Image shown here is for reference purposes only.