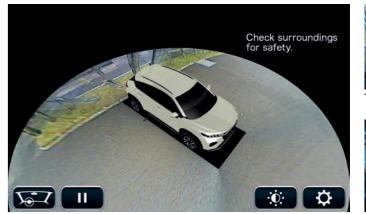

### 360 view camera

Parking is now easier with the Fronx's 360 view camera mounted at the front, side and rear to provide a real-time view of the area surrounding the vehicle. As the car manoeuvres into a parking space, the 360 view camera system shows nearby obstacles, helping avoid collision.

Top view

3D view