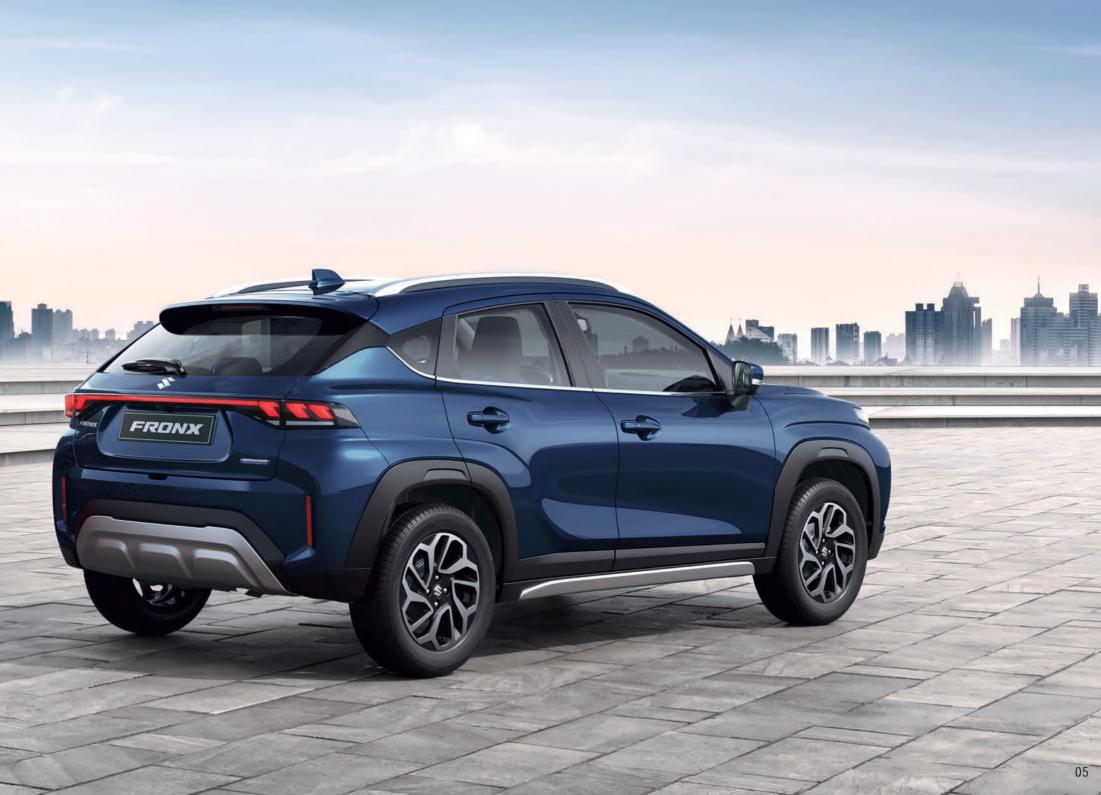

## Different by Design.

Anywhere you go, the Fronx expresses its unique style. The exterior combines a strong SUV character with coupe styling that appeals to the trendsetter in you. The front features a solid grille and a split-design lamp, while the double fenders extend from the front to the rear, giving it a muscular look. With the Fronx, your presence will stand out on the road.