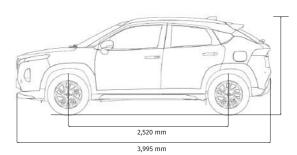

## Different by Design.

Anywhere you go, the Fronx expresses its unique style. The exterior combines a strong SUV character with coupe styling that appeals to the trendsetter in you. The front features a solid grille and a split-design lamp, while the double fenders extend from the front to the rear, giving it a muscular look. With the Fronx, your presence will stand out on the road.