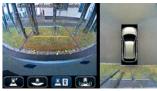

### 360 view camera

Parking is now easier with the Fronx's 360 view camera mounted at the front, side and rear to provide a real-time view of the area surrounding the vehicle. As the car manoeuvres into a parking space, the 360 view camera system shows nearby obstacles, helping avoid collision.

Top view

3D view