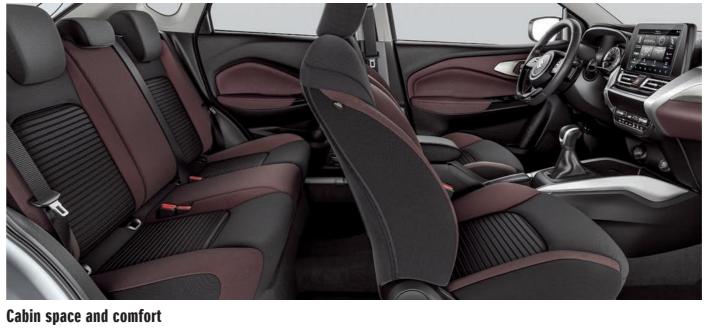

### **Drive with Comfort** and Convenience.

The Fronx stands out with its smartly designed interior. A spacious cabin ensures comfort for all while multiple storage amenities give you space for everyday items.

\*Measured using the German Association of the Automotive Industry (VDA) method.

With the efficient use of space, the Fronx offers plenty of room for five adults along with ample legroom. Comfort is given no matter how long the drive is, even for rear passengers.