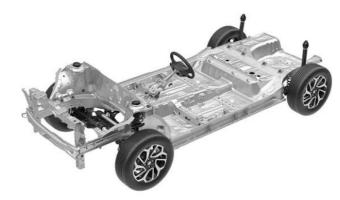

### **HEARTECT** platform

The Fronx rests on Suzuki's HEARTECT platform, which delivers enhanced fundamental vehicle performance due to being light and highly rigid. Its smooth, curving form e⊠ectively disperses impact energy in the case of a collision, and its lighter weight ensures fuel efficiency. Vehicle performance is also improved in terms of running, turning, and stopping. Further, the underbody's structure and components have been designed to reduce noise and vibration.

### Total Effective Control Technology (TECT)

The Fronx's design centres around Suzuki's lightweight, impact-absorbing TECT concept, resulting in a structure that efficiently absorbs and disperses energy in the event of a collision.