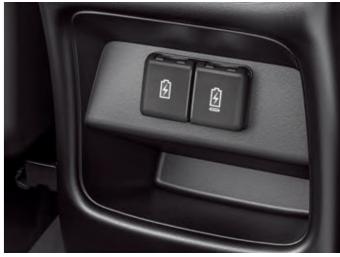

### **Rear USB Charger**

With USB Charger fitted at the rear of the Fronx, convenience is served throughout every drive for occupants at the back.