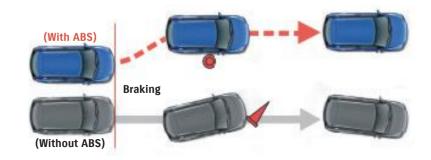

## **One-of-a-Kind Safety.**

With a host of safety features that help protect both occupants and pedestrians, the Fronx lets you take on the city roads with confidence.

In situations where you turn the steering wheel too sharply and/or the road is slippery, the ESP® automatically takes control of the engine torque and brakes to help you maintain directional control.

### **ESP**<sup>®</sup>

Engine toraue reduced

Braking force

← With FSP®

### Electronic Stability Program (ESP®)

\*ESP is a registered trademark of Mercedes-Benz Group AG. The ESP is designed to help keep the new Fronx under control. However, its effectiveness depends on driving conditions and the state of the road surface. If the tyres exceed their grip limit and the wheels start to spin or skid, it may not be fully effective.