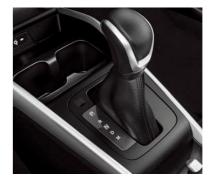

### Transmission

6-speed automatic transmission is available with the Fronx. A wide gear spread (first gear ratio or sixth gear ratio), acceleration performance at starting and fuel efficiency are optimised at high speeds.