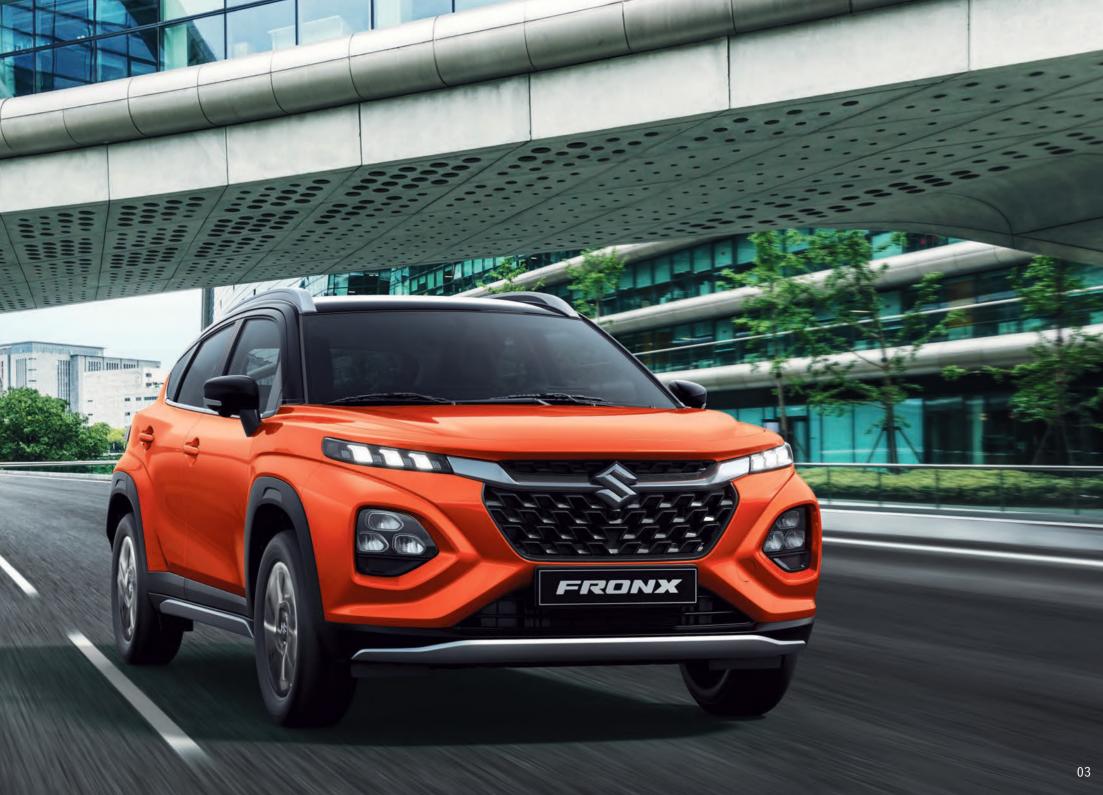

## **Stand Out Performance.**

Going across the city or on an outdoor road trip? The Fronx is equipped with features to make every mile memorable with excellent drive quality.

FRONX

### K15C DUALJET engine with SHVS mild hybrid

The 1.5-litre engine delivers high fuel efficiency, low emissions, strong output and a torquey performance. Excellent fuel efficiency is achieved through various features. Dual fuel injectors are placed close to the intake valves and the compression ratio is raised for efficient fuel combustion. The combustion temperatures are low, and pumping loss is reduced by the exhaust gas recirculation (EGR) system. Adoption of roller rocker arms for valve lifters reduce friction torque. In addition, intake and exhaust valve timing is optimised in the variable valve timing (VVT) system.