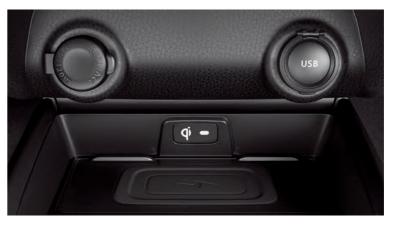

#### Wireless charger and USB sockets

Stay connected throughout your drive by keeping your smartphone charged. A wireless charger for Qi\* compatible smartphone is integrated into the front lower console tray. Also, USB sockets are located in the front and two at the back of the armrest for the rear seats.

Qi and Qi mark are trademarks of Wireless Power Consortium (WPC).