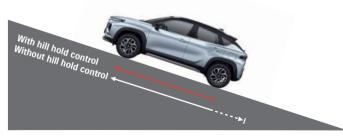

### Hill hold control

Hill hold control function makes hill starts easier by preventing the car from rolling backward for up to two seconds when the driver moves his or her foot from the brake pedal to the accelerator pedal.