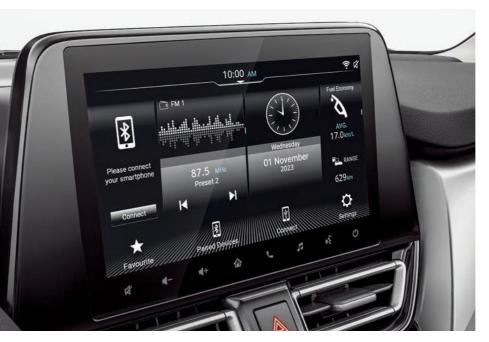

### **Display** audio

#applecarplay-applecarplay

For more details, including iPhone® models and iOS® versions compatible with Apple CarPlay®, see:https://www.apple.com/ios/carplav/ Apple®, Apple CarPlav® and iPhone®, Siri® and iPod® are trademarks of Apple Inc., registered in the U.S. and other countries.

- The 9-inch HD display audio with capacitive touchscreen is highly functional and
- responsive. It supports both Apple CarPlay<sup>®</sup> smartphone
- connectivity via USB or Wi-Fi, as well as voice recognition, Bluetooth® music playback, and the display of various vehicle statuses.
- The home screen and quick-access hub screen are also customisable by setting frequently used functions on the screens.

Works with Apple CarPlay® lets you use your iPhone® to make calls, access your music, send and receive messages, and get directions all with your voice through Siri® or by tapping on the audio display.

Apple CarPlay® is supported in the countries listed at the following link: https://www.apple.com/ios/feature-availability/