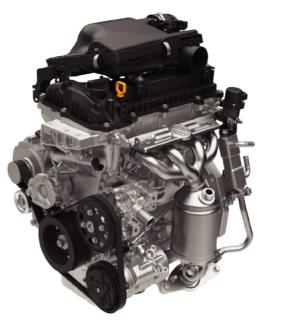

### K15C DUALJET engine with SHVS mild hybrid

The 1.5-litre engine delivers high fuel efficiency, low emissions, strong output and a torquey performance. Excellent fuel efficiency is achieved through various features. Dual fuel injectors are placed close to the intake valves and the compression ratio is raised for efficient fuel combustion. The combustion temperatures are low, and pumping loss is reduced by the exhaust gas recirculation (EGR) system. Adoption of roller rocker arms for valve lifters reduce friction torque. In addition, intake and exhaust valve timing is optimised in the variable valve timing (VVT) system.