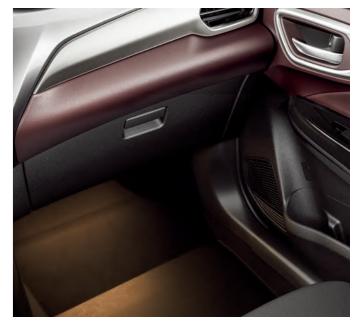

A host of storage spaces for smaller items allow you to travel conveniently.

#### Luggage space

A luggage capacity of 304 litres\* lets you take all you need, whether you are going for a weekend getaway or a spin in the city. What's more, a low opening height allows you to load and unload items with ease.