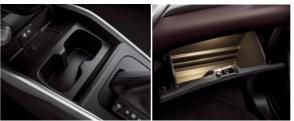

A host of storage spaces for smaller items allow you to travel conveniently.

#### Wireless charger and USB sockets

Stay connected throughout your drive by keeping your smartphone charged. A wireless charger for Qi\* compatible smartphone is integrated into the front lower console tray. Also, USB sockets are located in the front and two at the back of the armrest for the rear seats.