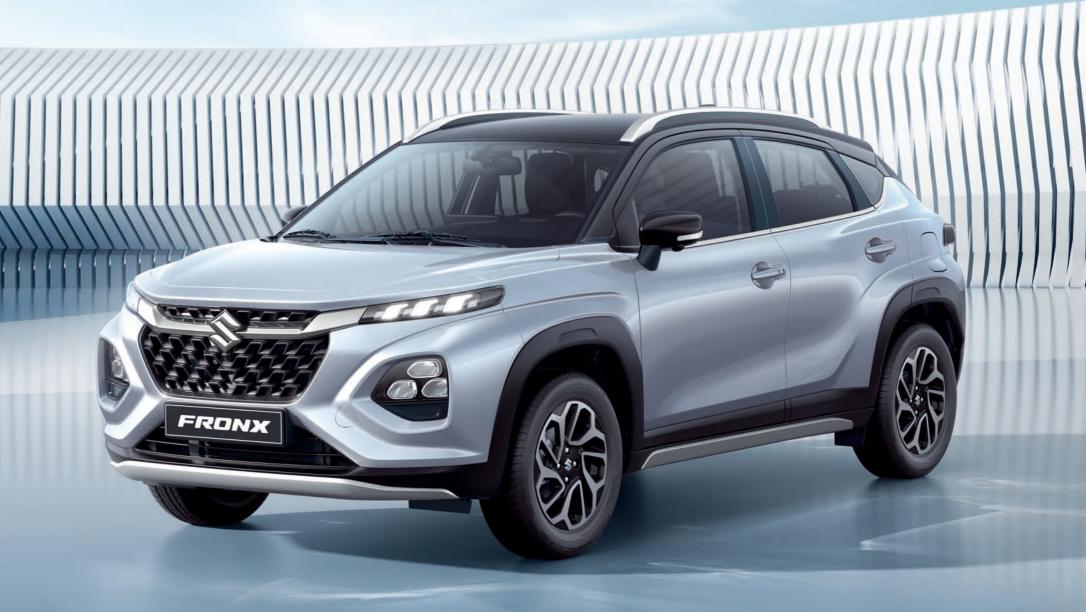

## Different by Design.

Anywhere you go, the Fronx expresses its unique style. The exterior combines a strong SUV character with coupe styling that appeals to the trendsetter in you. The front features a solid grille and a split-design lamp, while the double fenders extend from the front to the rear, giving it a muscular look. With the Fronx, your presence will stand out on the road.