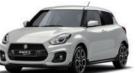

# **Ultimate Sportiness**

### Get emotional inside

The interior makes a strong design statement. Decoration panels are graded from red to black. An exclusive meter cluster stands out with two separate colour arrangements: a red dial on a black-and-white tachometer face and a dark silver speedometer. Boost/oil temp gauges on the centre 4.2-inch colour display turn up the spirited look. Semi-bucket seats with red stitching and embossed "Sport" logo are comfortably sculpted to provide ample lateral support and stiffness that optimise your feel for the road, even in high-speed turns. A dimpled D-shaped steering wheel and gleaming stainless steel pedals add to the vehicle's ultimate sportiness. For more possibilities, connect a smartphone — its various data become accessible on the audio display.

The sporty interior embodies a relentless passion for driving and inspires with its emotional red accents. The new Swift Sport is equipped with exclusive semi-bucket seats and well-placed pedals for striking control. Just getting inside fills your mind with anticipation of the excitement to come.