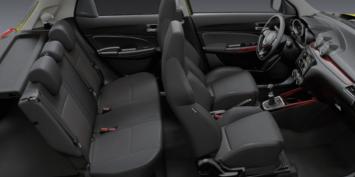

### Generous luggage space

The new Swift Sport maximises driving pleasure and riding comfort. There's plenty of space for holding a wide variety of items. 60/40 split folding rear seats extend the versatility of the cabin to accommodate even very large loads.