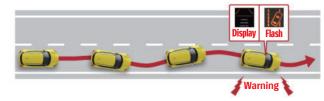

### Lane departure warning \*1

At 60km/h or faster, the lane departure warning function is designed to predict the path of the vehicle and issue visual (display and indicator) and tactile (vibrating steering wheel) warnings to the driver (standard on vehicles with DSBS).

#### Weaving alert \*1

At 60km/h or faster, the weaving alert is designed to calculate the driving pattern and issue audio and visual warnings if the vehicle is "wandering" due to driver drowsiness, etc.