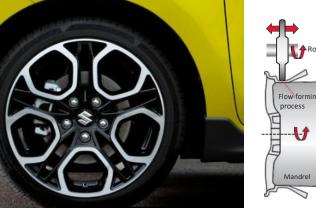

#### 17-inch alloy wheels

The exclusive thin-spoke alloy wheels are crafted using a flow forming technique that enables thinner yet stronger rims for a reduction in unsprung weight that enhances vehicle performance.