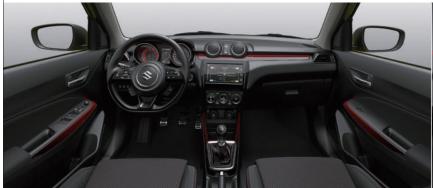

### Get emotional inside

The interior makes a strong design statement. Decoration panels are graded from red to black. An exclusive meter cluster stands out with two separate colour arrangements: a red dial on a black-and-white tachometer face and a dark silver speedometer. Boost/oil temp gauges on the centre 4.2-inch colour display turn up the spirited look. Semi-bucket seats with red stitching and embossed "Sport" logo are comfortably sculpted to provide ample lateral support and stiffness that optimise your feel for the road, even in high-speed turns. A dimpled D-shaped steering wheel and gleaming stainless steel pedals add to the vehicle's ultimate sportiness. For more possibilities, connect a smartphone — its various data become accessible on the audio display.

The sporty interior embodies a relentless passion for driving and inspires with its emotional red accents. The new Swift Sport is equipped with exclusive semi-bucket seats and well-placed pedals for striking control. Just getting inside fills your mind with anticipation of the excitement to come.