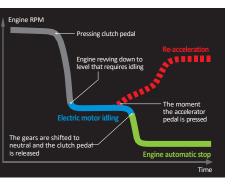

### **Electric motor idling**

When the clutch is disengaged for deceleration and the engine revs down to idling speed, the electric motor idles the engine and eliminates fuel use. Since idling is maintained, the vehicle can re-accelerate upon request.