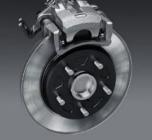

### Braking performance

Braking performance can be even more important at times than driving performance, so the new Swift Sport employs 16-inch ventilated front disc brakes and 15-inch solid rear disc brakes for superior braking power and feel.

16-inch ventilated front disc brakes

15- inch solid rear disc brakes

11