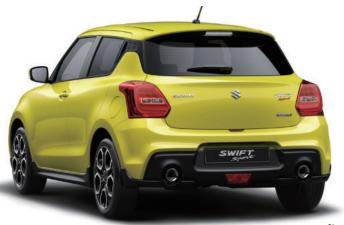

# **Ultimate Sportiness**

### Handling and traction

The new Swift Sport adopts the new-generation platform HEARTECT to strengthen underbody rigidity, enhance collision safety and heighten driving performance. The vehicle's light 1,020kg weight advances driving stability dramatically. Renowned Monroe® front struts and rear shock absorbers are adopted for the suspension system. Meanwhile, the stabiliser is exclusively designed for better axle support rigidity and stabiliser mounts with Teflon seats are adopted to reduce friction. Coil spring tuning strikes an optimal balance between flexibility of movement and high roll stiffness without excessively increasing the compressibility of the spring. The new Swift Sport reaches yet another frontier with outstanding balance between exhilarating manoeuvrability and road holding performance.

#### 17-inch alloy wheels

The exclusive thin-spoke alloy wheels are crafted using a flow forming technique that enables thinner yet stronger rims for a reduction in unsprung weight that enhances vehicle performance.

### Braking performance

Braking performance can be even more important at times than driving performance, so the new Swift Sport employs 16-inch ventilated front disc brakes and 15-inch solid rear disc brakes for superior braking power and feel.