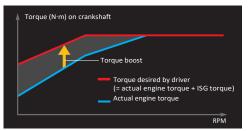

### Torque boost

Torque boost makes acceleration smoother by adding torque from the electric motor to the engine torque until turbocharging kicks in.