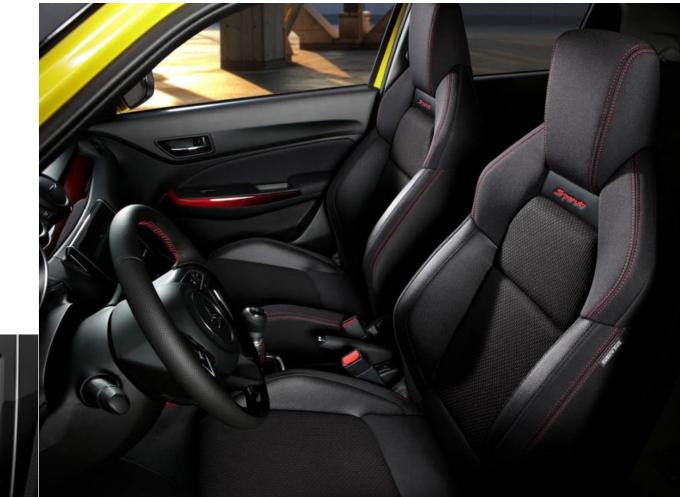

### Get emotional inside

The interior makes a strong design statement. Decoration panels are graded from red to black. An exclusive meter cluster stands out with two separate colour arrangements: a red dial on a black-and-white tachometer face and a dark silver speedometer. Boost/oil temp gauges on the centre 4.2-inch colour display turn up the spirited look. Semi-bucket seats with red stitching and embossed "Sport" logo are comfortably sculpted to provide ample lateral support and stiffness that optimise your feel for the road, even in high-speed turns. A dimpled D-shaped steering wheel and gleaming stainless steel pedals add to the vehicle's ultimate sportiness. For more possibilities, connect a smartphone — its various data become accessible on the audio display.

The sporty interior embodies a relentless passion for driving and inspires with its emotional red accents. The new Swift Sport is equipped with exclusive semi-bucket seats and well-placed pedals for striking control. Just getting inside fills your mind with anticipation of the excitement to come.