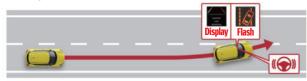

### Dual Sensor Brake Support (DSBS)\*1

When moving, the new Swift Sport uses two sensors — a monocular camera and a laser sensor — to determine if there is a risk of collision with a forward vehicle or pedestrian. Upon detecting a potential collision, the car acts in any of the following three ways, depending on the situation

1. Alerts the driver with an audio warning and visual warning.

Deploys brake assist to increase braking force if the risk of collision is high and the driver panic brakes.

3. Applies strong automatic braking if the risk of collision increases even more.