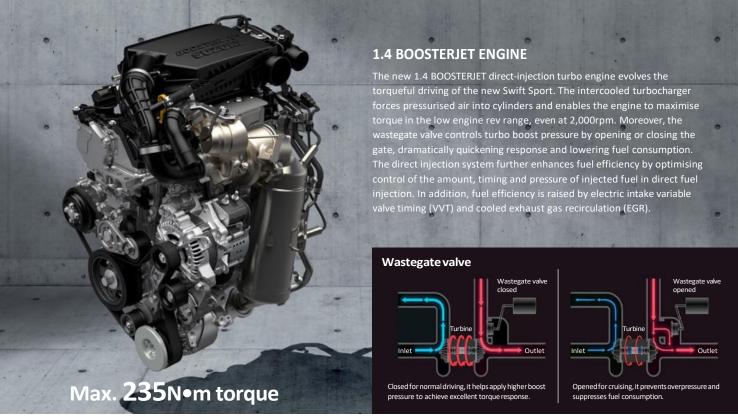

## Power and Efficiency

Distinctive hot hatch performance is embodied by highly responsive acceleration, made possible by powerful 235 N•m torque from the new direct-injection turbo engine. Such performance is perfectly complemented by a smooth-shifting six-speed manual transmission. The powertrain's great refinement opens the way to the next stage of sporty driving, while the 48V SHVS mild hybrid system raises fuel efficiency.

### 48V SHVS mild hybrid system

The new 48V SHVS mild hybrid system consists of a 48V ISG (Integrated Starter Generator) with electric motor function, 48V Lithium-ion battery and 48-12V DC/DC converter. With a greater supply voltage than conventional 12V, it increases both regenerated energy from deceleration and the amount of electric motor assist to suppress fuel consumption and enhance driving performance. While prioritising fuel efficiency in normal driving situations, the system adds electric motor torque to the engine torque by using either of two functions (torque-fill control or torque boost) when it judges that the driver is requesting quick acceleration. Moreover, the electric motor idles the engine and eliminates fuel use during deceleration to further enhance fuel efficiency. \*

### Torque-fill control

Torque-fill control strengthens acceleration response by instantly adding torque from the electric motor to the engine torque to compensate for engine response delays.

### Torque boost

Torque boost makes acceleration smoother by adding torque from the electric motor to the engine torque until turbocharging kicks in.