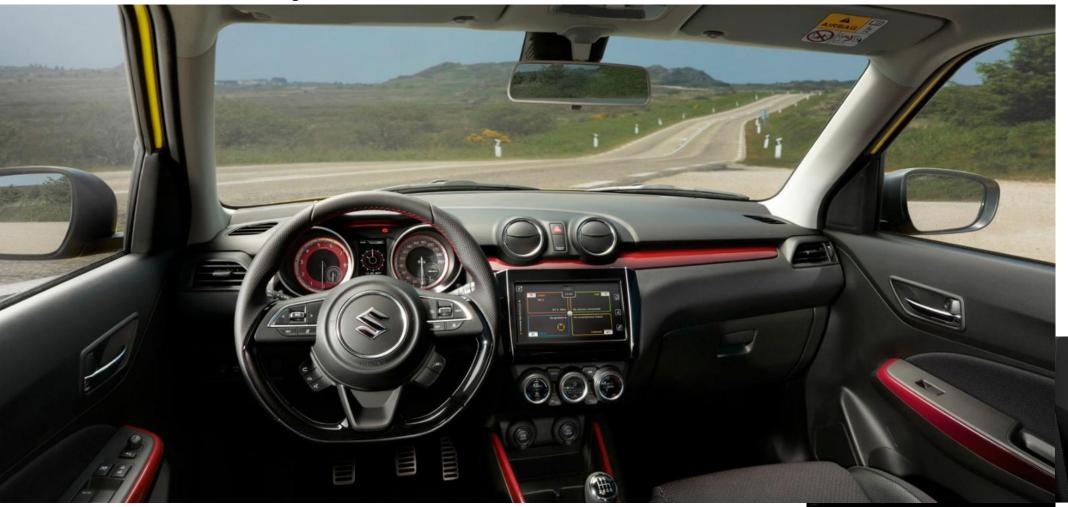

### Get emotional inside

The interior makes a strong design statement. Decoration panels are graded from red to black. An exclusive meter cluster stands out with two separate colour arrangements: a red dial on a black-and-white tachometer face and a dark silver speedometer. Boost/oil temp gauges on the centre 4.2-inch colour display turn up the spirited look. Semi-bucket seats with red stitching and embossed "Sport" logo are comfortably sculpted to provide ample lateral support and stiffness that optimise your feel for the road, even in high-speed turns. A dimpled D-shaped steering wheel and gleaming stainless steel pedals add to the vehicle's ultimate sportiness. For more possibilities, connect a smartphone — its various data become accessible on the audio display.

The sporty interior embodies a relentless passion for driving and inspires with its emotional red accents. The new Swift Sport is equipped with exclusive semi-bucket seats and well-placed pedals for striking control. Just getting inside fills your mind with anticipation of the excitement to come.