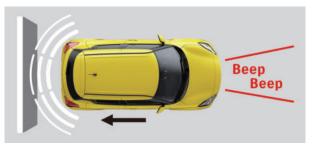

### **Rear parking sensor**

Ultrasonic sensors in the bumper detect obstacles while the driver is reversing the car and warning sounds inform the driver of the distance to the obstacles.

<sup>\*1</sup> There is a limit to the ability of a monocular camera, laser sensor and millimetre-wave radar sensors to detect obstacles, lanes and traffic signs. Please do not rely on this system alone to ensure safety. Always drive safety.