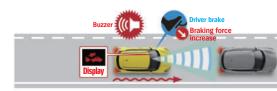

### Dual Sensor Brake Support (DSBS)\*1

When moving, the new Swift Sport uses two sensors — a monocular camera and a laser sensor — to determine if there is a risk of collision with a forward vehicle or pedestrian. Upon detecting a potential collision, the car acts in any of the following three ways, depending on the situation

1. Alerts the driver with an audio warning and visual warning.

Deploys brake assist to increase braking force if the risk of collision is high and the driver panic brakes.

3. Applies strong automatic braking if the risk of collision increases even more.