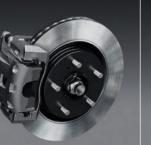

### Braking performance

Braking performance can be even more important at times than driving performance, so the new Swift Sport employs 16-inch ventilated front disc brakes and 15-inch solid rear disc brakes for superior braking power and feel.

16-inch ventilated front disc brakes

15- inch solid rear disc brakes

11