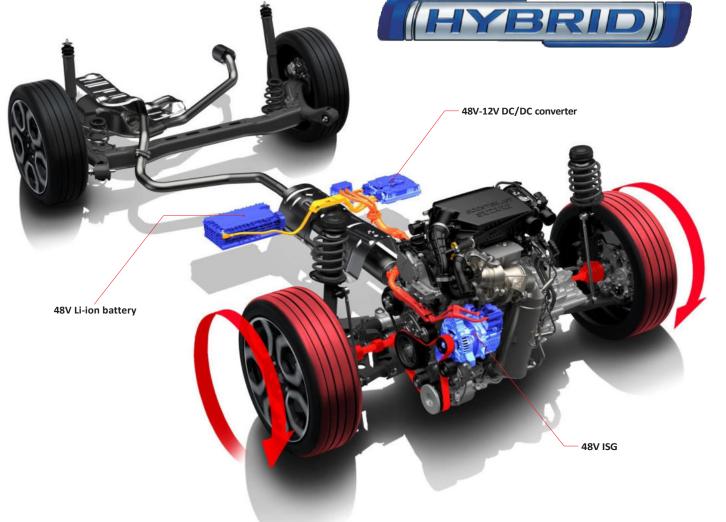

### 48V SHVS mild hybrid system

The new 48V SHVS mild hybrid system consists of a 48V ISG (Integrated Starter Generator) with electric motor function, 48V Lithium-ion battery and 48-12V DC/DC converter. With a greater supply voltage than conventional 12V, it increases both regenerated energy from deceleration and the amount of electric motor assist to suppress fuel consumption and enhance driving performance. While prioritising fuel efficiency in normal driving situations, the system adds electric motor torque to the engine torque by using either of two functions (torque-fill control or torque boost) when it judges that the driver is requesting quick acceleration. Moreover, the electric motor idles the engine and eliminates fuel use during deceleration to further enhance fuel efficiency. \*

### Torque-fill control

Torque-fill control strengthens acceleration response by instantly adding torque from the electric motor to the engine torque to compensate for engine response delays.

### Torque boost

Torque boost makes acceleration smoother by adding torque from the electric motor to the engine torque until turbocharging kicks in.

### **Electric motor idling**

When the clutch is disengaged for deceleration and the engine revs down to idling speed, the electric motor idles the engine and eliminates fuel use. Since idling is maintained, the vehicle can re-accelerate upon request.