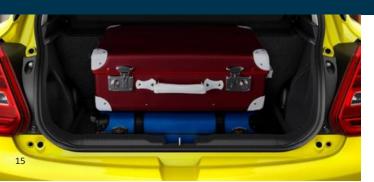

### Generous luggage space

The new Swift Sport maximises driving pleasure and riding comfort. There's plenty of space for holding a wide variety of items. 60/40 split folding rear seats extend the versatility of the cabin to accommodate even very large loads.