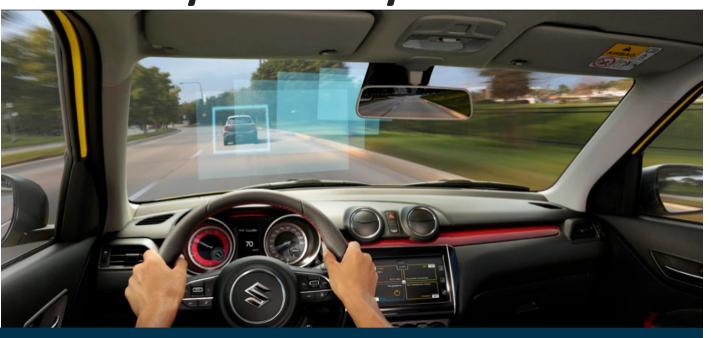

## Safety Support Preventive safety technology

Suzuki Safety Support contributes to safer and more peaceful driving through advanced safety features. A monocular camera and laser sensor fitted on the windshield enables an automatic braking system, Dual Sensor Brake Support (DSBS) and other preventive safety functions such as lane departure warning, high beam assist and traffic sign recognition. A radar on the front grille supports Adaptive Cruise Control (ACC) for more convenient driving in stop-and-go traffic.

### Dual Sensor Brake Support (DSBS)\*1

When moving, the new Swift Sport uses two sensors — a monocular camera and a laser sensor — to determine if there is a risk of collision with a forward vehicle or pedestrian. Upon detecting a potential collision, the car acts in any of the following three ways, depending on the situation

### Adaptive cruise control (ACC)\*1

When there is a vehicle in front, the adaptive cruise control system uses millimetre-wave radar designed to gauge the distance to it and automatically maintains vehicle-to-vehicle distance in line with the setting selected out of three possible settings\*2. When there is no vehicle in front, the system maintains the speed (from 40km/h to 160km/h) set by the driver.