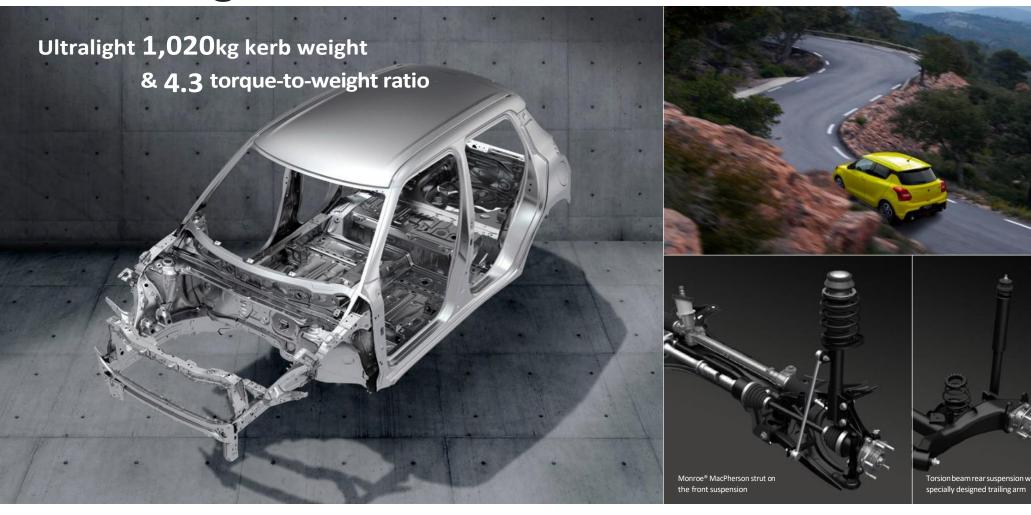

### Handling and traction

The new Swift Sport adopts the new-generation platform HEARTECT to strengthen underbody rigidity, enhance collision safety and heighten driving performance. The vehicle's light 1,020kg weight advances driving stability dramatically. Renowned Monroe® front struts and rear shock absorbers are adopted for the suspension system. Meanwhile, the stabiliser is exclusively designed for better axle support rigidity and stabiliser mounts with Teflon seats are adopted to reduce friction. Coil spring tuning strikes an optimal balance between flexibility of movement and high roll stiffness without excessively increasing the compressibility of the spring. The new Swift Sport reaches yet another frontier with outstanding balance between exhilarating manoeuvrability and road holding performance.

\*Monroe® is a registered trademark of Tenneco Automotive.