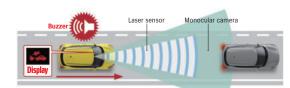

## Safety Support Preventive safety technology

Suzuki Safety Support contributes to safer and more peaceful driving through advanced safety features. A monocular camera and laser sensor fitted on the windshield enables an automatic braking system, Dual Sensor Brake Support (DSBS) and other preventive safety functions such as lane departure warning, high beam assist and traffic sign recognition. A radar on the front grille supports Adaptive Cruise Control (ACC) for more convenient driving in stop-and-go traffic.

### Dual Sensor Brake Support (DSBS)\*1

When moving, the new Swift Sport uses two sensors — a monocular camera and a laser sensor — to determine if there is a risk of collision with a forward vehicle or pedestrian. Upon detecting a potential collision, the car acts in any of the following three ways, depending on the situation