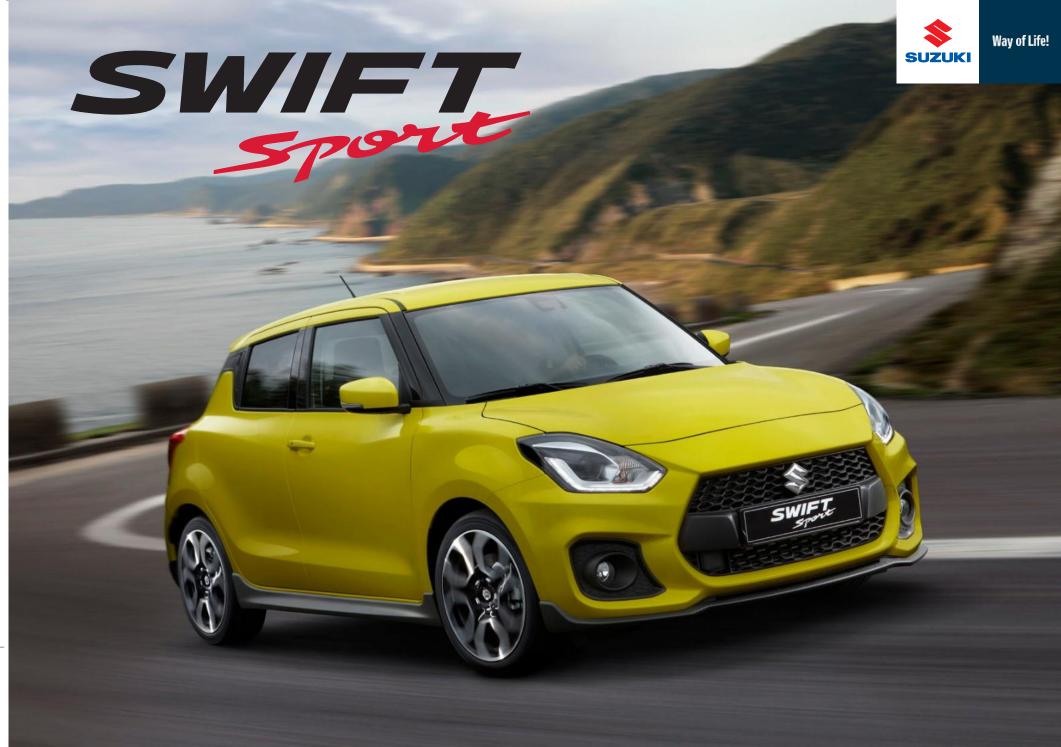

# **Ultimate Sportiness**

### Get emotional inside

The interior makes a strong design statement. Decoration panels are graded from red to black. An exclusive meter cluster stands out with two separate colour arrangements: a red dial on a black-and-white tachometer face and a dark silver speedometer. Boost/oil temp gauges on the centre 4.2-inch colour display turn up the spirited look. Semi-bucket seats with red stitching and embossed "Sport" logo are comfortably sculpted to provide ample lateral support and stiffness that optimise your feel for the road, even in high-speed turns. A dimpled D-shaped steering wheel and gleaming stainless steel pedals add to the vehicle's ultimate sportiness. For more possibilities, connect a smartphone — its various data become accessible on the audio display.

The sporty interior embodies a relentless passion for driving and inspires with its emotional red accents. The new Swift Sport is equipped with exclusive semi-bucket seats and well-placed pedals for striking control. Just getting inside fills your mind with anticipation of the excitement to come.