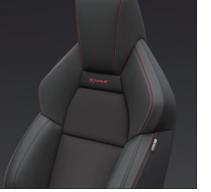

### Get emotional inside

The interior makes a strong design statement. Decoration panels are graded from red to black. An exclusive meter cluster stands out with two separate colour arrangements: a red dial on a black-and-white tachometer face and a dark silver speedometer. Boost/oil temp gauges on the centre 4.2-inch colour display turn up the spirited look. Semi-bucket seats with red stitching and embossed "Sport" logo are comfortably sculpted to provide ample lateral support and stiffness that optimise your feel for the road, even in high-speed turns. A dimpled D-shaped steering wheel and gleaming stainless steel pedals add to the vehicle's ultimate sportiness. For more possibilities, connect a smartphone — its various data become accessible on the audio display.

The sporty interior embodies a relentless passion for driving and inspires with its emotional red accents. The new Swift Sport is equipped with exclusive semi-bucket seats and well-placed pedals for striking control. Just getting inside fills your mind with anticipation of the excitement to come.