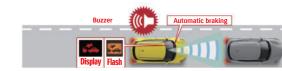

### Dual Sensor Brake Support (DSBS)\*1

When moving, the new Swift Sport uses two sensors — a monocular camera and a laser sensor — to determine if there is a risk of collision with a forward vehicle or pedestrian. Upon detecting a potential collision, the car acts in any of the following three ways, depending on the situation

1. Alerts the driver with an audio warning and visual warning.

Deploys brake assist to increase braking force if the risk of collision is high and the driver panic brakes.

3. Applies strong automatic braking if the risk of collision increases even more.