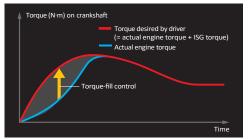

### Torque-fill control

Torque-fill control strengthens acceleration response by instantly adding torque from the electric motor to the engine torque to compensate for engine response delays.